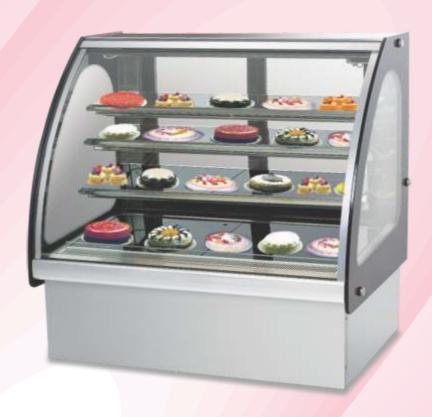

## Curved Glass Showcase (Base + 2 shelves)

# • Special heated front glass that enhances visibility and prevents unhygienic condensation

Distinguishing features of Cold Showcases:

- Auto defrost
- Choice of eye catching and elegant base in black marble or stainless steel
- Illuminated shelves
- Ventilated refrigeration ensures uniform cooling
- Digital temperature display