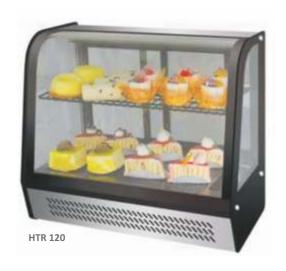

#### Counter-top Cold Showcases

Suitable for showcasing and retailing Cakes & Confectionary, Indian Desserts, Milk Products, Cheese, Cold Cuts, Sandwiches and even chilled beverages. Comes with a reliable, bottom mounted cooling system in Stainless Steel casing.