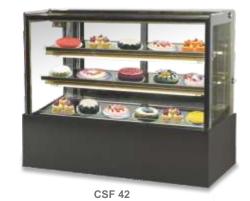

## Flat Glass Showcase (Base + 2 Shelves)

| recnnical Specifications (E |                  |                  |                                           |                 |                      |                           |             |                                                  |  |  |
|-----------------------------|------------------|------------------|-------------------------------------------|-----------------|----------------------|---------------------------|-------------|--------------------------------------------------|--|--|
| Product                     | Model            | No. of shelves   | External Dimensions W x D x H (in inches) | Volume<br>Ltrs. | Temperature<br>Range | Rated Electrical<br>Input | Front Glass | Distinguishing<br>Features                       |  |  |
| Curved Glass Cold Showcase  | CS 42/CS42 SS    | Base + 2 Shelves | 47.3 x 28.7 x 47.3                        | 320             | 2 ~ 8 deg. C         | 850 W                     | Heated      | Available in Black Marble & stainless steel base |  |  |
| Curved Glass Cold Showcase  | CS 43/CS 43 SS   | Base + 3 Shelves | 47.3 x 33.1 x 54.3                        | 480             | 2 ~ 8 deg. C         | 950 W                     | Heated      | Available in Black Marble & stainless steel base |  |  |
| Curved Glass Hot Showcase   | HS 42            | Base + 2 Shelves | 47.3 x 28.7 x 47.3                        | 320             | 40 ~ 65 deg. C       | 1340 W                    | -           | Available in Black Marble & stainless steel base |  |  |
| Curved Glass Hot Showcase   | HS 43            | Base + 3 Shelves | 47.3 x 33.1 x 54.3                        | 480             | 40 ~ 65 deg. C       | 1780 W                    | -           | Available in Black Marble & stainless steel base |  |  |
| Flat Glass Cold Showcase    | CSF 42/CSF 42 SS | Base + 2 Shelves | 47.2 x 26.8 x 47.2                        | 390             | 2 ~ 8 deg. C         | 850 W                     | Heated      | Available in Black Marble & stainless steel base |  |  |
| Panoramic Cold Showcase**   | LSC 408          | 4 Shelves        | 27.7 x 27.7 x 70.8                        | 468             | 2 ~ 10 deg. C        | 280 W                     | -           | Stainless steel base & LED Lighting              |  |  |
| Counter Top Cold Showcase   | CTS 31           | Base + 1 Shelf   | 37.1 x 18.5 x 27.4                        | 98              | 2 ~ 8 deg. C         | 480 W                     | Heated      | SS Casing & Compressor at bottom                 |  |  |
| Counter Top Cold Showcase   | HTR 120          | Base + 1 Shelf   | 26.7 x 22.4 x 26.4                        | 120             | 0 ~ 12 deg. C        | 160 W                     | -           | -                                                |  |  |
| Counter Top Hot Showcase    | HTH 120          | Base + 1 Shelf   | 26.7 x 22.4 x 26.4                        | 120             | 30 ~ 90 deg. C       | 1100 W                    | _           | _                                                |  |  |

#### **KEY TO SYMBOLS**

| CS     | - | Cold Showcase                                               |
|--------|---|-------------------------------------------------------------|
| HS     | - | Hot Showcase                                                |
| CS 42  | - | Curved Glass Cold Showcase 4 feet wide with 2 shelves       |
| CS 43  | - | Curved Glass Cold Showcase 4 feet wide with 3 shelves       |
| CSF 42 | - | Flat Glass Showcase 4 feet wide with 2 shelves              |
| CTS    | - | Counter Top Cold Showcase with Cooling System at the bottom |
| CTSS   | - | Counter Top Sushi Showcase with Cooling System on the side  |
| CTSH   | - | Counter Top Hot Showcase                                    |
|        |   |                                                             |