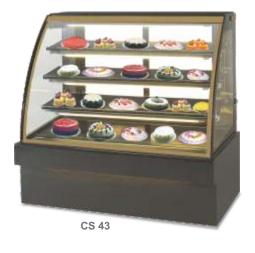

### Curved Glass Showcase (Base +3 shelves)

**CS 43 SS** 

| recnnical Specifications (E |                  |                  |                                           |                 |                      |                           |             |                                                  |  |  |
|-----------------------------|------------------|------------------|-------------------------------------------|-----------------|----------------------|---------------------------|-------------|--------------------------------------------------|--|--|
| Product                     | Model            | No. of shelves   | External Dimensions W x D x H (in inches) | Volume<br>Ltrs. | Temperature<br>Range | Rated Electrical<br>Input | Front Glass | Distinguishing<br>Features                       |  |  |
| Curved Glass Cold Showcase  | CS 42/CS42 SS    | Base + 2 Shelves | 47.3 x 28.7 x 47.3                        | 320             | 2 ~ 8 deg. C         | 850 W                     | Heated      | Available in Black Marble & stainless steel base |  |  |
| Curved Glass Cold Showcase  | CS 43/CS 43 SS   | Base + 3 Shelves | 47.3 x 33.1 x 54.3                        | 480             | 2 ~ 8 deg. C         | 950 W                     | Heated      | Available in Black Marble & stainless steel base |  |  |
| Curved Glass Hot Showcase   | HS 42            | Base + 2 Shelves | 47.3 x 28.7 x 47.3                        | 320             | 40 ~ 65 deg. C       | 1340 W                    | -           | Available in Black Marble & stainless steel base |  |  |
| Curved Glass Hot Showcase   | HS 43            | Base + 3 Shelves | 47.3 x 33.1 x 54.3                        | 480             | 40 ~ 65 deg. C       | 1780 W                    | -           | Available in Black Marble & stainless steel base |  |  |
| Flat Glass Cold Showcase    | CSF 42/CSF 42 SS | Base + 2 Shelves | 47.2 x 26.8 x 47.2                        | 390             | 2 ~ 8 deg. C         | 850 W                     | Heated      | Available in Black Marble & stainless steel base |  |  |
| Panoramic Cold Showcase**   | LSC 408          | 4 Shelves        | 27.7 x 27.7 x 70.8                        | 468             | 2 ~ 10 deg. C        | 280 W                     | -           | Stainless steel base & LED Lighting              |  |  |
| Counter Top Cold Showcase   | CTS 31           | Base + 1 Shelf   | 37.1 x 18.5 x 27.4                        | 98              | 2 ~ 8 deg. C         | 480 W                     | Heated      | SS Casing & Compressor at bottom                 |  |  |
| Counter Top Cold Showcase   | HTR 120          | Base + 1 Shelf   | 26.7 x 22.4 x 26.4                        | 120             | 0 ~ 12 deg. C        | 160 W                     | -           | -                                                |  |  |
| Counter Top Hot Showcase    | HTH 120          | Base + 1 Shelf   | 26.7 x 22.4 x 26.4                        | 120             | 30 ~ 90 deg. C       | 1100 W                    | _           | _                                                |  |  |

#### **KEY TO SYMBOLS**

| CS     | - | Cold Showcase                                               |
|--------|---|-------------------------------------------------------------|
| HS     | - | Hot Showcase                                                |
| CS 42  | - | Curved Glass Cold Showcase 4 feet wide with 2 shelves       |
| CS 43  | - | Curved Glass Cold Showcase 4 feet wide with 3 shelves       |
| CSF 42 | - | Flat Glass Showcase 4 feet wide with 2 shelves              |
| CTS    | - | Counter Top Cold Showcase with Cooling System at the bottom |
| CTSS   | - | Counter Top Sushi Showcase with Cooling System on the side  |
| CTSH   | - | Counter Top Hot Showcase                                    |
|        |   |                                                             |