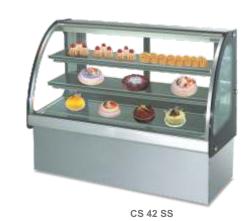

ations to Celfrost technology.



You only have to look at the stunning features of our display cases to know why.











Truly world class showcases with special heated front glass\* that blend high technology with aesthetic appeal. Designed to increase your sales... not your problems.

\* In cold showcases only

## Multi-utility Showcases

Suitable for refrigerated display and retail of Cakes, Pastries, Indian Desserts, Milk Products, Cheese, Cold Cuts, Sandwiches etc. in Hotel Coffee Shops, Cafés, Pastry Shops, Ice-cream Parlours, Bakeries, Food Courts and Sweet Shops. Built to adapt to any space, large or small, they are also available in "Hot" and "Room Temperature" versions to give a uniform and an international look to your store.

## Curved Glass Showcase (Base + 2 shelves)





## Flat Glass Showcase (Base + 2 Shelves)







# • Special heated front glass that enhances visibility and prevents unhygienic condensation

Distinguishing features of Cold Showcases:

- Auto defrost
- Choice of eye catching and elegant base in black marble or stainless steel
- Illuminated shelves
- Ventilated refrigeration ensures uniform cooling
- Digital temperature display

LSC 408

### Curved Glass Showcase (Base +3 shelves)





**CS 43 SS** 

# Panoramic Showcases

- Ventilated cooling
- Four side safety glass
- Electric controller with temperature display
- Chromium shelves that can be adjusted by every 10 mm
- LED Lights fitted vertically in all four corners.





| recnnical Specifications (E |                  |                  |                                           |