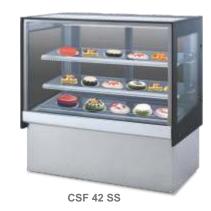

## Flat Glass Showcase (Base + 2 Shelves)

| recnnical Specifications (E |                  |                  |                                           |                 |                      |                           |             |                                                  |  |  |
|-----------------------------|------------------|------------------|-------------------------------------------|-----------------|----------------------|---------------------------|-------------|--------------------------------------------------|--|--|
| Product                     | Model            | No. of shelves   | External Dimensions W x D x H (in inches) | Volume<br>Ltrs. | Temperature<br>Range | Rated Electrical<br>Input | Front Glass | Distinguishing<br>Features                       |  |  |
| Curved Glass Cold Showcase  | CS 42/CS42 SS    | Base + 2 Shelves | 47.3 x 28.7 x 47.3                        | 320             | 2 ~ 8 deg. C         | 850 W                     | Heated      | Available in Black Marble & stainless steel base |  |  |
| Curved Glass Cold Showcase  | CS 43/CS 43 SS   | Base + 3 Shelves | 47.3 x 33.1 x 54.3                        | 480             | 2 ~ 8 deg. C         | 950 W                     | Heated      | Available in Black Marble & stainless steel base |  |  |
| Curved Glass Hot Showcase   | HS 42            | Base + 2 Shelves | 47.3 x 28.7 x 47.3                        | 320             | 40 ~ 65 deg. C       | 1340 W                    | -           | Available in Black Marble & stainless steel base |  |  |
| Curved Glass Hot Showcase   | HS 43            | Base + 3 Shelves | 47.3 x 33.1 x 54.3                        | 480             | 40 ~ 65 deg. C       | 1780 W                    | -           | Available in Black Marble & stainless steel base |  |  |
| Flat Glass Cold Showcase    | CSF 42/CSF 42 SS | Base + 2 Shelves | 47.2 x 26.8 x 47.2                        | 390             | 2 ~ 8 deg. C         | 850 W                     | Heated      | Available in Black Marble & stainless steel base |  |  |
| Panoramic Cold Showcase**   | LSC 408          | 4 Shelves        | 27.7 x 27.7 x 70.8                        | 468             | 2 ~ 10 deg. C        | 280 W                     | -           | Stainless steel base & LED Lighting              |  |  |
| Counter Top Cold Showcase   | CTS 31           | Base + 1 Shelf   | 37.1 x 18.5 x 27.4                        | 98              | 2 ~ 8 deg. C         | 480 W                     | Heated      | SS Casing & Compressor at bottom                 |  |  |
| Counter Top Cold Showcase   | HTR 120          | Base + 1 Shelf   | 26.7 x 22.4 x 26.4                        | 120             | 0 ~ 12 deg. C        | 160 W                     | -           | -                                                |  |  |
| Counter Top Hot Showcase    | HTH 120          | Base + 1 Shelf   | 26.7 x 22.4 x 26.4                        | 120             | 30 ~ 90 deg. C       | 1100 W                    | _           | _                                                |  |  |

#### **KEY TO SYMBOLS**

| CS     | - | Cold Showcase                                               |
|--------|---|-------------------------------------------------------------|
| HS     | - | Hot Showcase                                                |
| CS 42  | - | Curved Glass Cold Showcase 4 feet wide with 2 shelves       |
| CS 43  | - | Curved Glass Cold Showcase 4 feet wide with 3 shelves       |
| CSF 42 | - | Flat Glass Showcase 4 feet wide with 2 shelves              |
| CTS    | - | Counter Top Cold Showcase with Cooling System at the bottom |
| CTSS   | - | Counter Top Sushi Showcase with Cooling System on the side  |
| CTSH   | - | Counter Top Hot Showcase                                    |
|        |   |                                                             |