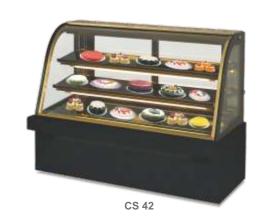

reations to Celfrost technology.



You only have to look at the stunning features of our display cases to know why.











Truly world class showcases with special heated front glass\* that blend high technology with aesthetic appeal. Designed to increase your sales... not your problems.

\* In cold showcases only

## Multi-utility Showcases

Suitable for refrigerated display and retail of Cakes, Pastries, Indian Desserts, Milk Products, Cheese, Cold Cuts, Sandwiches etc. in Hotel Coffee Shops, Cafés, Pastry Shops, Ice-cream Parlours, Bakeries, Food Courts and Sweet Shops. Built to adapt to any space, large or small, they are also available in "Hot" and "Room Temperature" versions to give a uniform and an international look to your store.

## Curved Glass Showcase (Base + 2 shelves)





## Flat Glass Showcase (Base + 2 Shelves)







# • Special heated front glass that enhances visibility and prevents unhygienic condensation

Distinguishing features of Cold Showcases:

- Auto defrost
- Choice of eye catching and elegant base in black marble or stainless steel
- Illuminated shelves
- Ventilated refrigeration ensures uniform cooling
- Digital temperature display

LSC 408

### Curved Glass Showcase (Base +3 shelves)





**CS 43 SS** 

# Panoramic Showcases

- Ventilated cooling
- Four side safety glass
- Electric controller with temperature display
- Chromium shelves that can be adjusted by every 10 mm
- LED Lights fitted vertically in all four corners.





| recnnical Specifications (E |                  |                  |