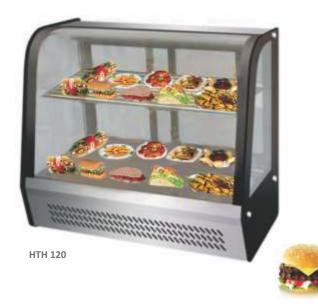

#### Counter-top Hot Showcases

Suitable for showcasing and retailing Indian snacks like Samosas, Kachories, Patties, Wraps, Kathi Rolls and similar snacks. Also an appropriate solution for Halwas or similar Indian desserts which are served hot. Available in an impeccable stainless steel & glass casing.