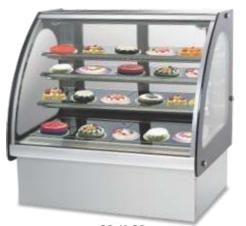

## Curved Glass Showcase (Base + 2 shelves)

| recnnical Specifications (E |                  |                  |                                           |                 |                      |                           |             |                                                  |  |  |
|-----------------------------|------------------|------------------|-------------------------------------------|-----------------|----------------------|---------------------------|-------------|--------------------------------------------------|--|--|
| Product                     | Model            | No. of shelves   | External Dimensions W x D x H (in inches) | Volume<br>Ltrs. | Temperature<br>Range | Rated Electrical<br>Input | Front Glass | Distinguishing<br>Features                       |  |  |
| Curved Glass Cold Showcase  | CS 42/CS42 SS    | Base + 2 Shelves | 47.3 x 28.7 x 47.3                        | 320             | 2 ~ 8 deg. C         | 850 W                     | Heated      | Available in Black Marble & stainless steel base |  |  |
| Curved Glass Cold Showcase  | CS 43/CS 43 SS   | Base + 3 Shelves | 47.3 x 33.1 x 54.3                        | 480             | 2 ~ 8 deg. C         | 950 W                     | Heated      | Available in Black Marble & stainless steel base |  |  |
| Curved Glass Hot Showcase   | HS 42            | Base + 2 Shelves | 47.3 x 28.7 x 47.3                        | 320             | 40 ~ 65 deg. C       | 1340 W                    | -           | Available in Black Marble & stainless steel base |  |  |
| Curved Glass Hot Showcase   | HS 43            | Base + 3 Shelves | 47.3 x 33.1 x 54.3                        | 480             | 40 ~ 65 deg. C       | 1780 W                    | -           | Available in Black Marble & stainless steel base |  |  |
| Flat Glass Cold Showcase    | CSF 42/CSF 42 SS | Base + 2 Shelves | 47.2 x 26.8 x 47.2                        | 390             | 2 ~ 8 deg. C         | 850 W                     | Heated      | Available in Black Marble & stainless steel base |  |  |
| Panoramic Cold Showcase**   | LSC 408          | 4 Shelves        | 27.7 x 27.7 x 70.8                        | 468             | 2 ~ 10 deg. C        | 280 W                     | -           | Stainless steel base & LED Lighting              |  |  |
| Counter Top Cold Showcase   | CTS 31           | Base + 1 Shelf   | 37.1 x 18.5 x 27.4                        | 98              | 2 ~ 8 deg. C         | 480 W                     | Heated      | SS Casing & Compressor at bottom                 |  |  |
| Counter Top Cold Showcase   | HTR 120          | Base + 1 Shelf   | 26.7 x 22.4 x 26.4                        | 120             | 0 ~ 12 deg. C        | 160 W                     | -           | -                                                |  |  |
| Counter Top Hot Showcase    | HTH 120          | Base + 1 Shelf   | 26.7 x 22.4 x 26.4                        | 120             | 30 ~ 90 deg. C       | 1100 W                    | _           | _                                                |  |  |

#### **KEY TO SYMBOLS**

| CS     | - | Cold Showcase                                               |
|--------|---|-------------------------------------------------------------|
| HS     | - | Hot Showcase                                                |
| CS 42  | - | Curved Glass Cold Showcase 4 feet wide with 2 shelves       |
| CS 43  | - | Curved Glass Cold Showcase 4 feet wide with 3 shelves       |
| CSF 42 | - | Flat Glass Showcase 4 feet wide with 2 shelves              |
| CTS    | - | Counter Top Cold Showcase with Cooling System at the bottom |
| CTSS   | - | Counter Top Sushi Showcase with Cooling System on the side  |
| CTSH   | - | Counter Top Hot Showcase                                    |
|        |   |                                                             |